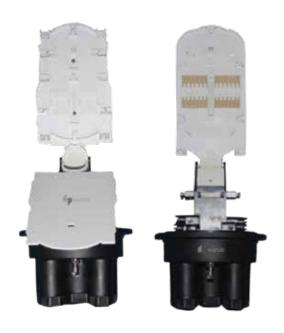

# Fibre Optic Splice Closure C.05.JC-D.P316

Joint closures are a range of products primarily used for joining cables. Joints in cables are a practical reality with the increase in distances that data needs to be transmitted. The primary function of a fiber optic joint closure is to protect the fiber joints from any physical damage.

## **Specifications**

| Part number     | Splice tray               | Spliced fibre storage capacity  | Size(mm)<br>height x diameter | Cable ports                     | Max. diameter of cable(mm) |
|-----------------|---------------------------|---------------------------------|-------------------------------|---------------------------------|----------------------------|
| C.05.JC-D.P316A | Tray 204A<br>capacity:24F | 144 splices<br>(6 x 24 splices) | TJUIIIII A LJU IIIIII         | 1 large port +<br>4 round ports | 1 \ \ 1                    |
| C.05.JC-D.P316B | Tray 204B<br>capacity:24F | 168 splices<br>(7 x 24 splices) |                               |                                 |                            |