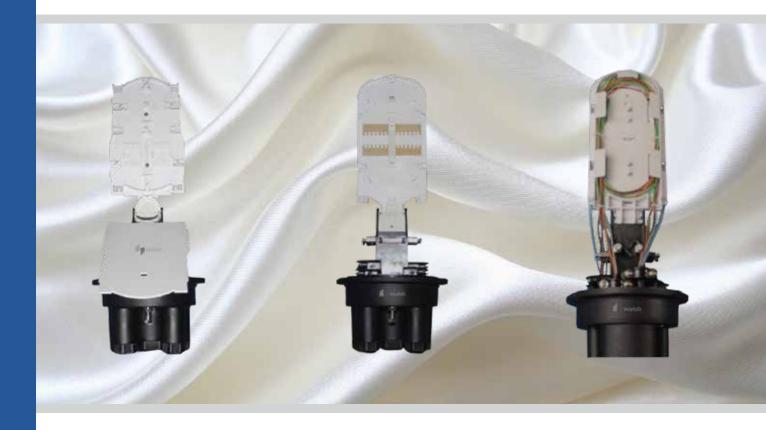

# Fibre Optic Splice Closure C.05.JC-D.P316

Joint closures are a range of products primarily used for joining cables. Joints in cables are a practical reality with the increase in distances that data needs to be transmitted. The primary function of a fiber optic joint closure is to protect the fiber joints from any physical damage.

Webb joint closures are made of high corrosion resistant polycarbonate material with heavy duty IP 68 delivering synthetic gaskets for total ingress protection. Our production treatments make our units UV resistant and waterproof. Every cable entry has high quality cable sealing plugs to maintain IP 68 ratings.

#### **Features**

- Recyclable and suitable for re-entry with mechanical seal
- Can be utilized for notched, closed & rigid sheath platforms
- Suitable for the entire range of fibre optic cables
- Inclusive of sheath conservation and central strength member fasten feature
- Corrugated closure and light-weight plastic delivers robustness and resistance to chemical and UV degradation.
- Requires only base level usage of tools during installation & re-entry
- Inclusive of the entire range of hardware & flash test option is available for closures
- RoHS compliance